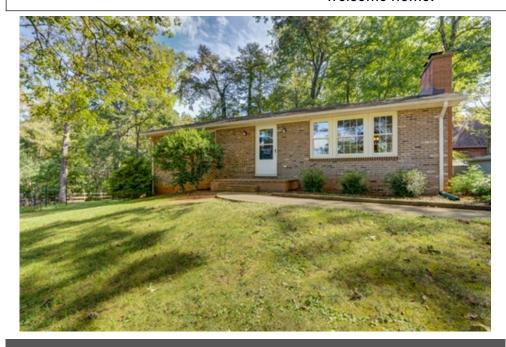

## 4211 Chris Greene Lake Road, Charlottesville, VA 22911

Beds: 2 | Baths: 1 Full

Denise Ramey LONG & FOSTER

- Single Family | 1,438 ft<sup>2</sup> | Lot: 20,909 ft<sup>2</sup>
- More Info: 4211ChrisGreenel akeRoad.com

## LONG & FOSTER

Long & Foster Real Estate 325 Four Leaf Lane Suite 100 Charlottesville, VA 22903 (434) 812-2388

Beautiful well-maintained all-brick home minutes from Chris Greene Lake Park, and an easy drive to NGIC, and Charlottesville. Lots of room to run and play in the flat rear yard with mature trees for shade. New carpet and fresh neutral paint throughout the home. The large light-filled living room features a brick wood burning fireplace. Formal dining room is the perfect spot for holiday dinners. Updated kitchen includes luxury vinyl flooring installed in 2017, and updated appliances including new GE stove in 2016, and refrigerator in 2018. Two main level bedrooms share a full hall bathroom. Large walk-out basement includes large, finished rec room, storage room with laundry, and workshop. All systems have been updated in the last 5-10 years for peace of mind. New roof, new windows, updated appliances. Paddle your cares away at the lake!