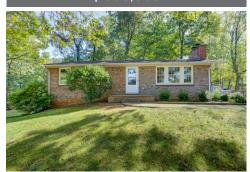

## 4211 Chris Greene Lake Road, Charlottesville, VA 22911

Beds: 2 | Baths: 1 Full

Denise Ramey LONG & FOSTER

- Single Family | 1,438 ft<sup>2</sup> | Lot: 20,909 ft<sup>2</sup>
- More Info: 4211ChrisGreenel akeRoad.com

## LONG & FOSTER

Long & Foster Real Estate 325 Four Leaf Lane Suite 100 Charlottesville, VA 22903 (434) 812-2388

Beautiful well-maintained all-brick home minutes from Chris Greene Lake Park, and an easy drive to NGIC, and Charlottesville. Lots of room to run and play in the flat rear yard with mature trees for shade. New carpet and fresh neutral paint throughout the home. The large light-filled living room features a brick wood burning fireplace. Formal dining room is the perfect spot for holiday dinners. Updated kitchen includes luxury vinyl flooring installed in 2017, and updated appliances including new GE stove in 2016, and refrigerator in 2018. Two main level bedrooms share a full hall bathroom. Large walk-out basement includes large, finished rec room, storage room with laundry, and workshop. All systems have been updated in the last 5-10 years for peace of mind. New roof, new windows, updated appliances. Paddle your cares away at the lake!